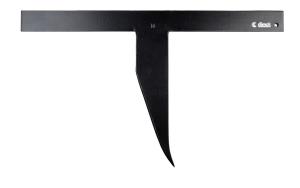

## 400 mm anvil - right handed

Slate hammers and anvils are the ideal tools to perform precise slate cutting.

## FEATURES Holds perfectly in wood Slate specific small format

## **SPECIFICATIONS**

| Lenght (mm)                     | 5     |
|---------------------------------|-------|
| Width (mm)                      | 400   |
| Height (mm)                     | 225   |
| Weight (kg)                     | 0,779 |
| Max sheet width / Working width | 400   |

## Technical description High-strength single-piece steel; Curved and angled tip to imbed well into wood Length: 400 mm for small sizes; Equipped with a hole so that it can be hung up; Special anti-corrosion paint Actions: To cut Trades: Slate